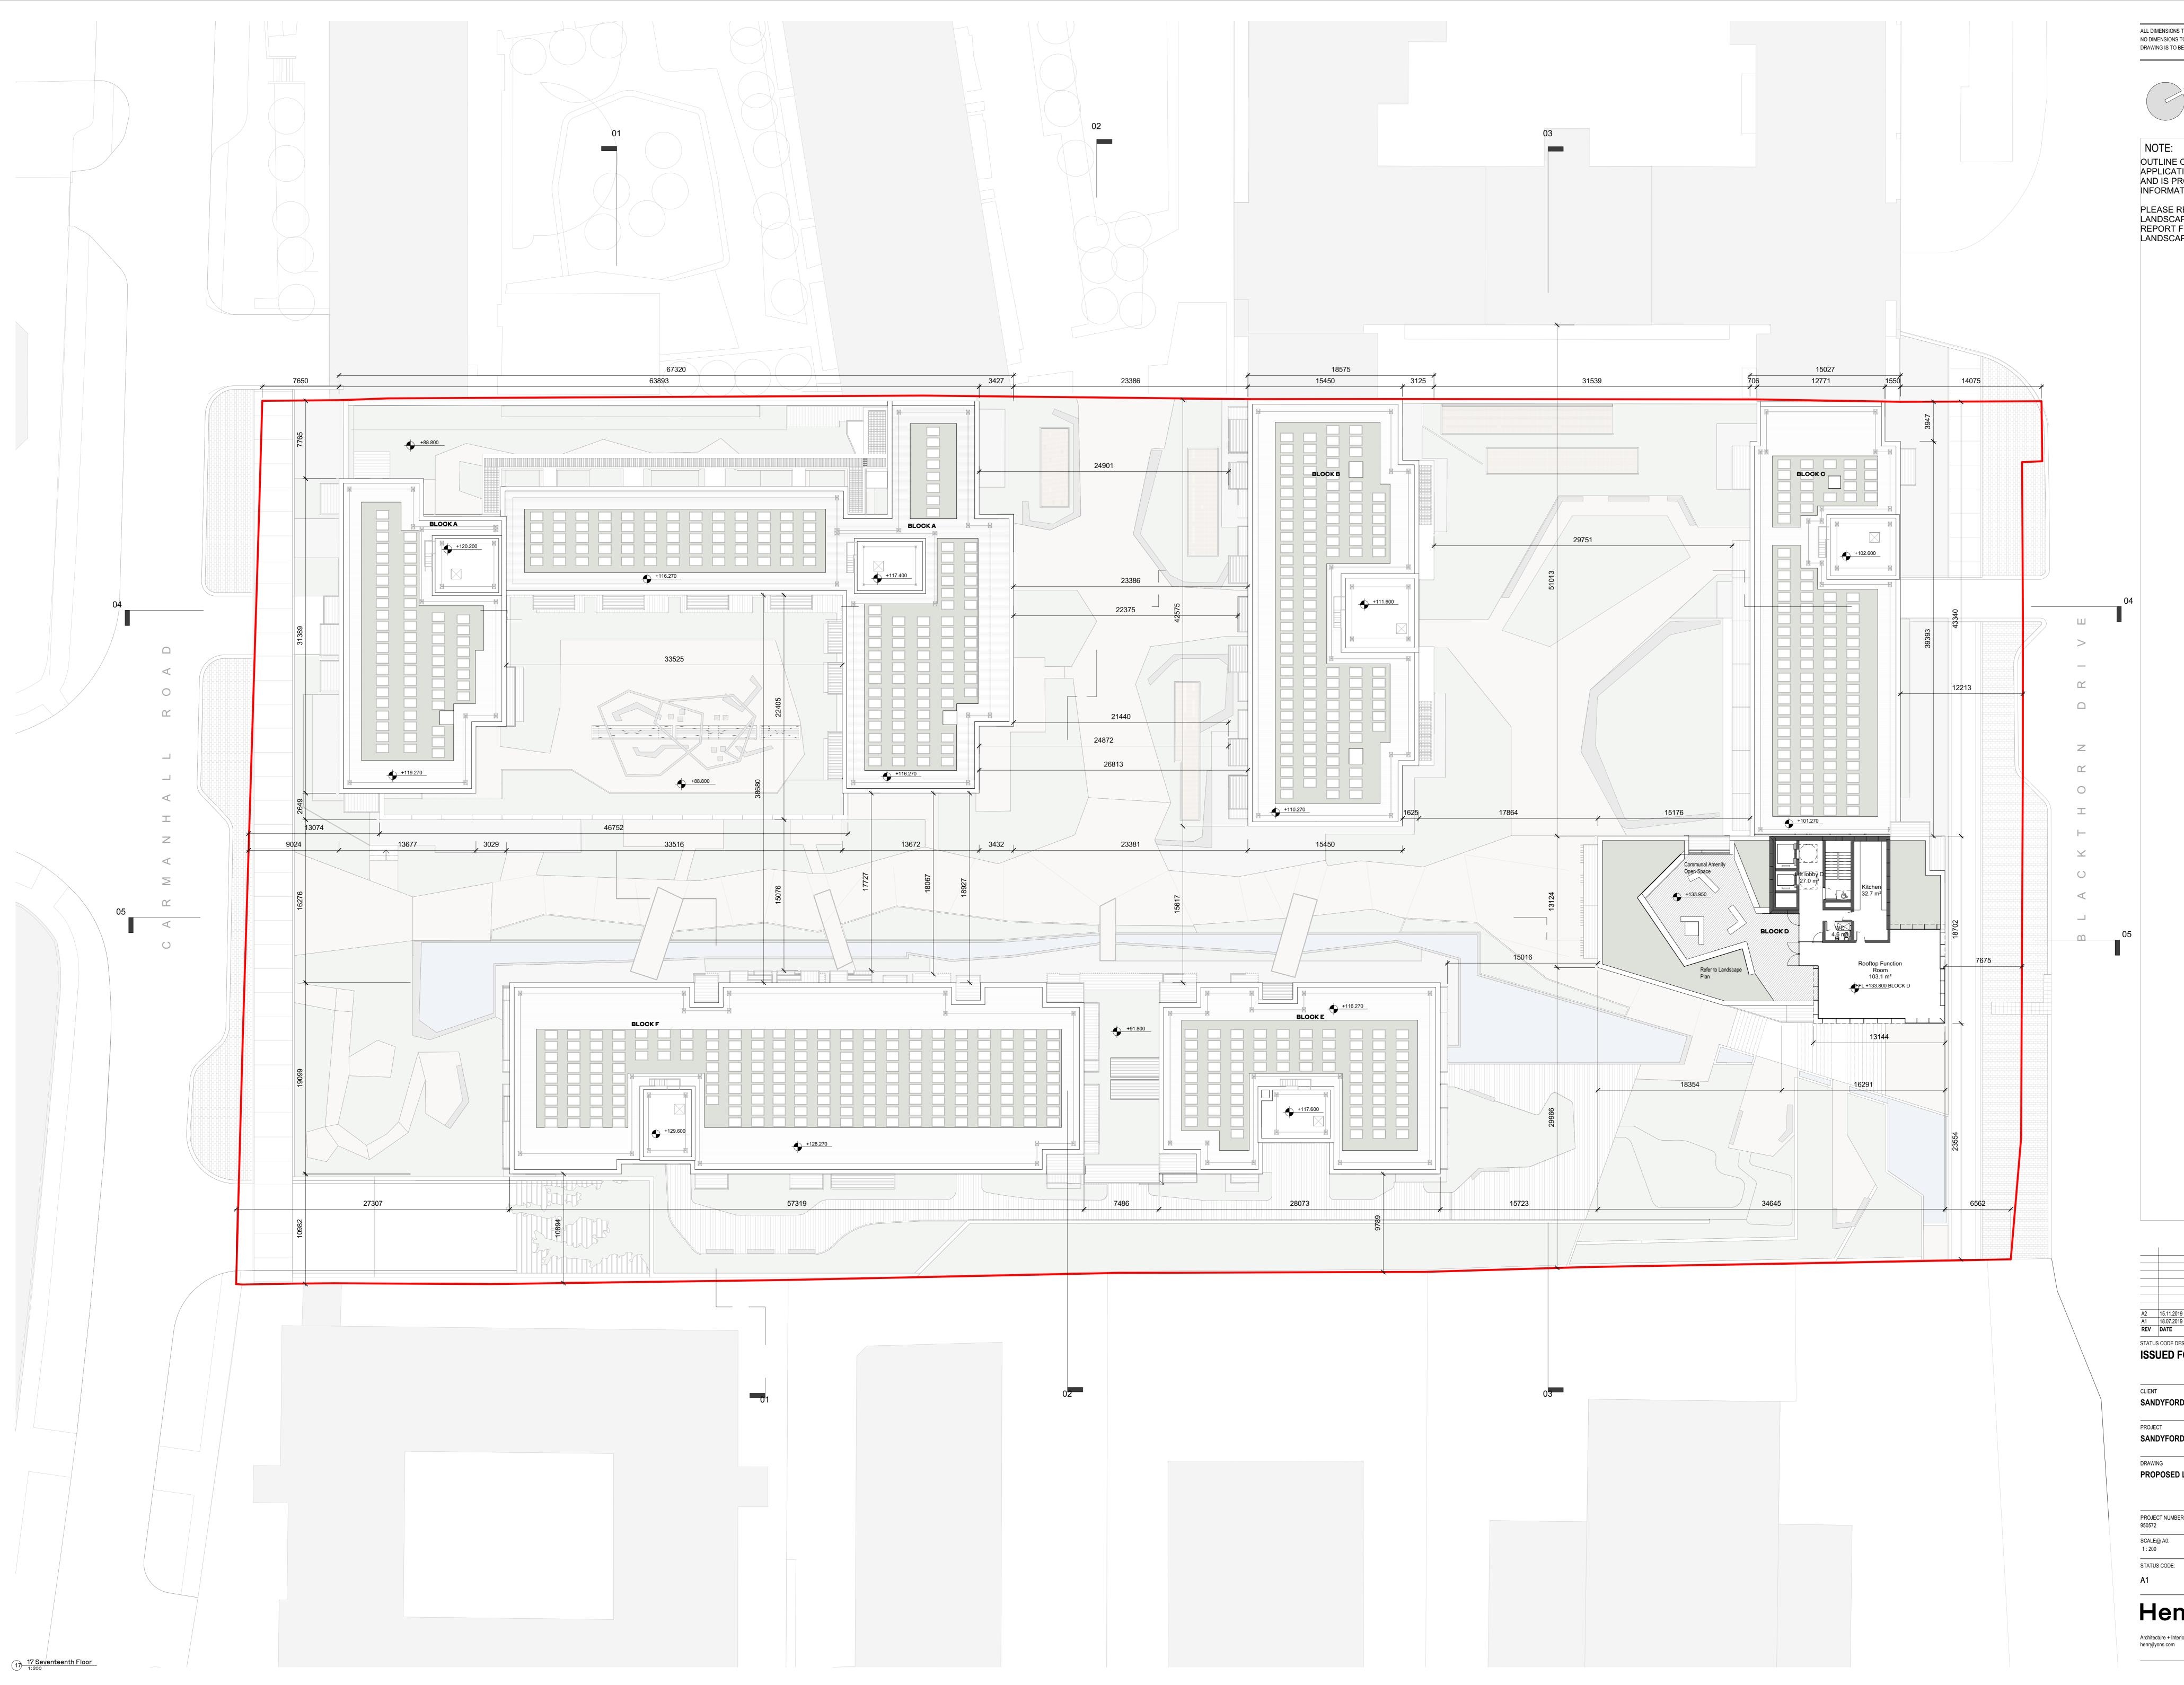

PROPOSED LEVEL 17 FLOOR PLAN

\_\_\_\_\_

PROJECT SANDYFORD CENTRAL

SANDYFORD GP Ltd.

ISSUED FOR PLANNING APPROVAL

| REV | DATE       | DESCRIPTION                    | СКН | DRN |
|-----|------------|--------------------------------|-----|-----|
| A1  | 18.07.2019 | ISSUED FOR ABP PRE APPLICATION | RJ  | BM  |
| A2  | 15.11.2019 | ISSUED FOR PLANNING APPROVAL   | RJ  | HJL |
|     |            |                                |     |     |
|     |            |                                |     |     |
|     |            |                                |     |     |
|     |            |                                |     | 1   |
|     |            |                                |     |     |
|     |            |                                |     |     |
|     |            |                                |     |     |

\_\_\_\_\_ ALL DIMENSIONS TO BE CHECKED ON SITE NO DIMENSIONS TO BE SCALED FROM THIS DRAWING DRAWING IS TO BE READ IN CONJUNCTION WITH RELEVANT CONSULTANTS DRAWINGS

NOTE:

OUTLINE OF DEVELOPMENT OUTSIDE THE APPLICATION LINE BOUNDARY IS INDICATIVE AND IS PROVIDED FOR CONTEXT INFORMATION ONLY.

PLEASE REFER TO BERNARD SEYMOUR LANDSCAPE ARCHITECTS DRAWINGS AND REPORT FOR ALL INFORMATION ON LANDSCAPE.